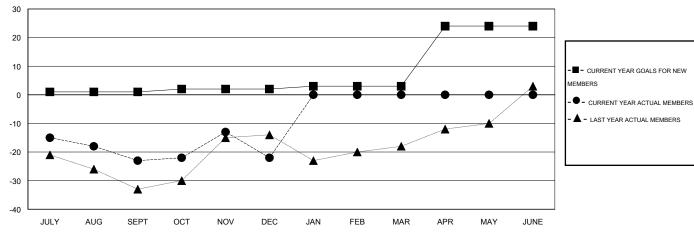

#### GOALS AND ACTUAL MEMBERS CUMULATIVE

| DROPPED CLUBS: 0 |    | 21 CLUBS OF 50 ADDED 1 OR MORE | GENDER DISTRIBUTION |                |     |
|------------------|----|--------------------------------|---------------------|----------------|-----|
|                  |    | NEW MEMBERS                    | MALE                | 1,045 (69.71%) |     |
|                  |    |                                | FEMALE 454 (30.29%) |                |     |
| DROPPED MEMBERS  |    |                                |                     |                |     |
| DECEASED         | 9  | CLICK HERE FOR HEALTH          |                     |                | 000 |
| CLUB CANCELLED   | 0  | ASSESSMENT DATA                | FAMILY UNIT MEMBERS |                | 293 |
| OTHER            | 64 |                                | HEAD OF HOUSEHOLD   |                | 138 |
| TOTAL            | 73 |                                | NON-HEAD OF HOUSEHO | 155            |     |